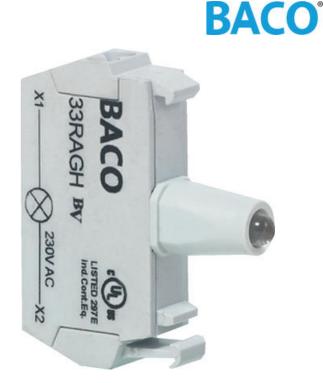

## **LED BLOCKS**

Push in screwless terminals

33RAYH LED BLOCK SP-CLAMP 230V YELLOW

- Quick connection with no tools required
- Long lifetime up to 100,000 hours
- 5 colour & 3 voltage options
- Finger safe IP20 terminals

## PRODUCT DESCRIPTION

LED blocks with push in screwless terminals offer a fast and secure connection method. Snap directly in the centre position of 1, 3 or 5 position clips.

Suitable for all illuminated pushbutton, selector switch, mushroom or pilot light heads.

Available in colour options, red, green, yellow, white & blue.

Available in voltage options 12-24Vac/dc, 130Vac & 230Vac.

Long lifetime of up to 100,000 hours.