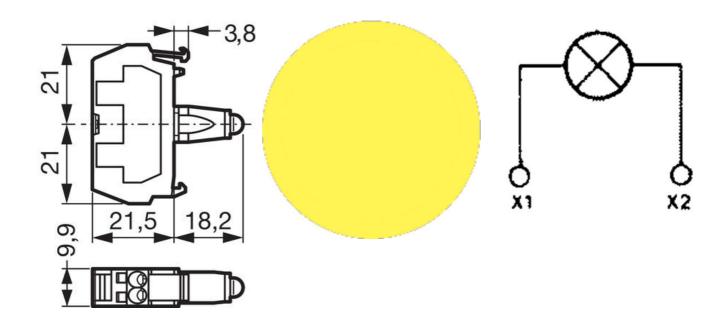

## **SPECIFICATIONS**

| Approvals                                 | UL 508, CSA 22.2, BV, CB, CE |
|-------------------------------------------|------------------------------|
| Climate resistance cyclic damp heat       | IEC 60068-2-3                |
| Climate resistance to sea air             | IEC 60068-2-52               |
| Climate-resistant heat                    | IEC 60068-2-30               |
| Color                                     | Yellow                       |
| Connection solid wire max                 | 2,5 mm²                      |
| Connection stranded wire with ferrule max | 1.5 mm <sup>2</sup>          |
| Connection stranded wire with ferrule min | 0.5 mm <sup>2</sup>          |
| Frequenze                                 | 50/60 Hz                     |
| LED supply voltage                        | 230V AC                      |
| LED Voltage Tolerance                     | ± 30%                        |
|                                           |                              |

| Lifetime at rated supply voltage (25°C)                                  | 100000 h   |
|--------------------------------------------------------------------------|------------|
| Power consumption                                                        | 16 mA ±30% |
| Protection rating rear of panel                                          | IP20       |
| Rated impulse withstand voltage Uimp (Overvoltage cat III - Pollution 3) | 4 kV       |
| Rated insulation voltage Ui                                              | 300 V      |
| Temperature range bearing, from                                          | -40 °C     |
| Temperature range bearing, to                                            | 70 °C      |
| Temperature range from                                                   | -25 °C     |
| Temperature range to                                                     | 70 °C      |
| Weight                                                                   | 19 g       |